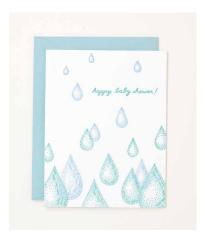

# Get Well/Hello/Sympathy

09 | helenedna.com/wholesale

Single Letterpress Printed A2 Card Folded, \$2.50 each, 6 Minimum per Style

bestseller