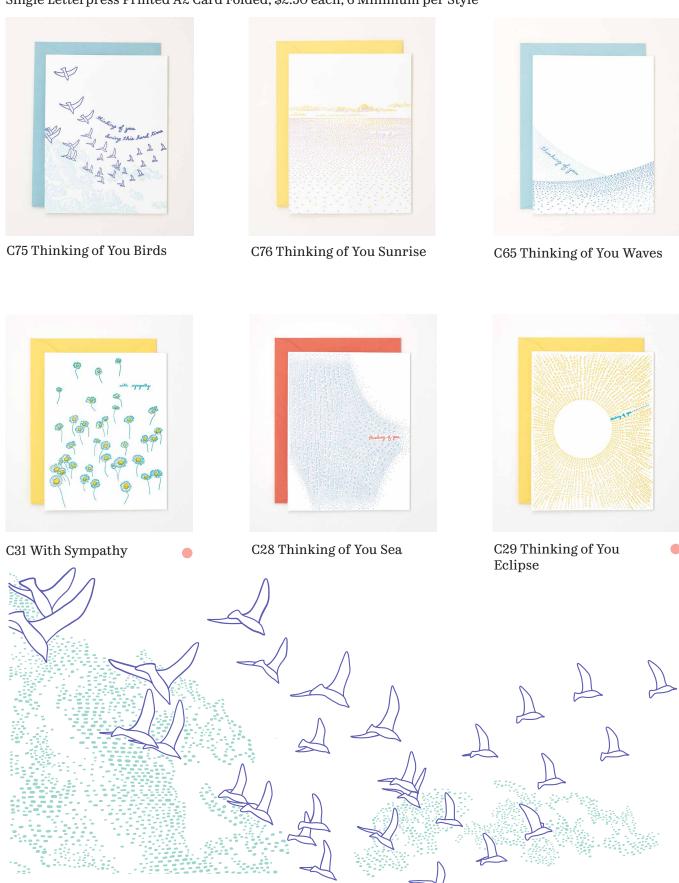

# Happy Birthday

Single Letterpress Printed A2 Card Folded, \$2.50 each, 6 Minimum per Style

C40 Birthday Fields

CO1 Birthday Sea

CO4 Birthday River

C68 Birthday Balloons

C69 Birthday Hot Air Balloons

C44 Birthday Planes

C71 Birthday Wildflower

C11 Birthday Poppy

C43 Birthday Floating Flowers