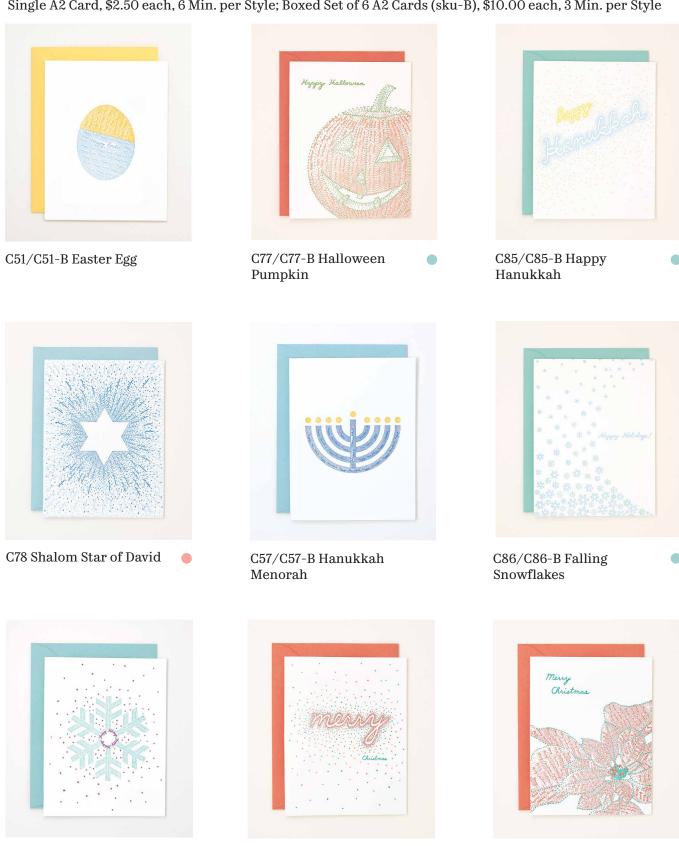

# Holiday

Single A2 Card, \$2.50 each, 6 Min. per Style; Boxed Set of 6 A2 Cards (sku-B), \$10.00 each, 3 Min. per Style

C79 Merry Christmas Dots

C35/C35-B Snowflake

C80 Christmas Poinsettia

Single A2 Card, \$2.50 each, 6 Min. per Style; Boxed Set of 6 A2 Cards (sku-B), \$10.00 each, 3 Min. per Style

C34/C34-B Ho Ho Ho

C32/C32-B 'Tis the Season