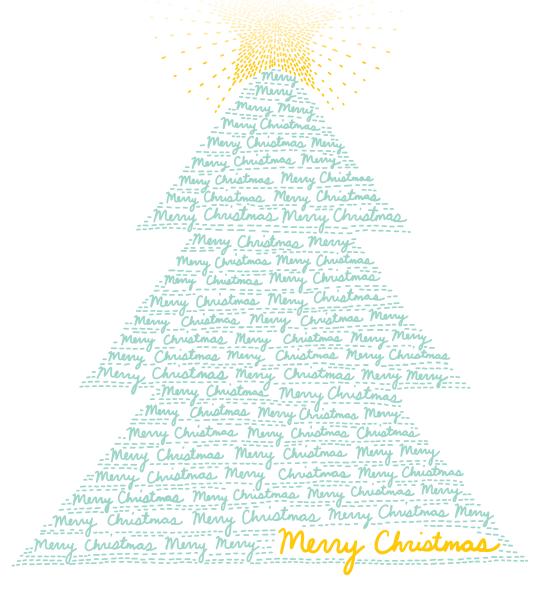

# Holiday

Single A2 Card, \$2.50 each, 6 Min. per Style; Boxed Set of 6 A2 Cards (sku-B), \$10.00 each, 3 Min. per Style

C79 Merry Christmas Dots

C35/C35-B Snowflake

C80 Christmas Poinsettia

Single A2 Card, \$2.50 each, 6 Min. per Style; Boxed Set of 6 A2 Cards (sku-B), \$10.00 each, 3 Min. per Style

C34/C34-B Ho Ho Ho

C32/C32-B 'Tis the Season