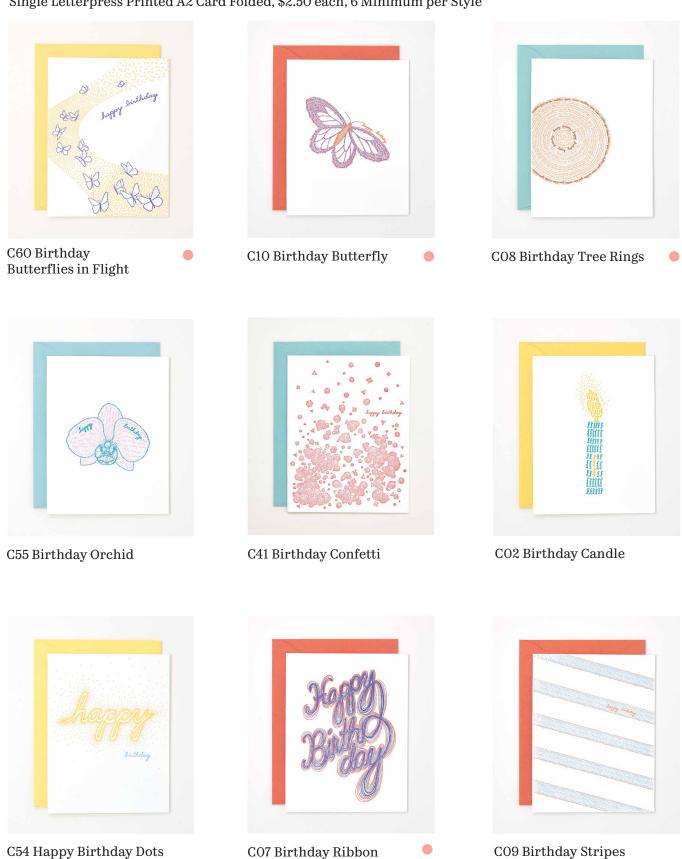

# Happy Birthday

newbestseller

Single Letterpress Printed A2 Card Folded, \$2.50 each, 6 Minimum per Style