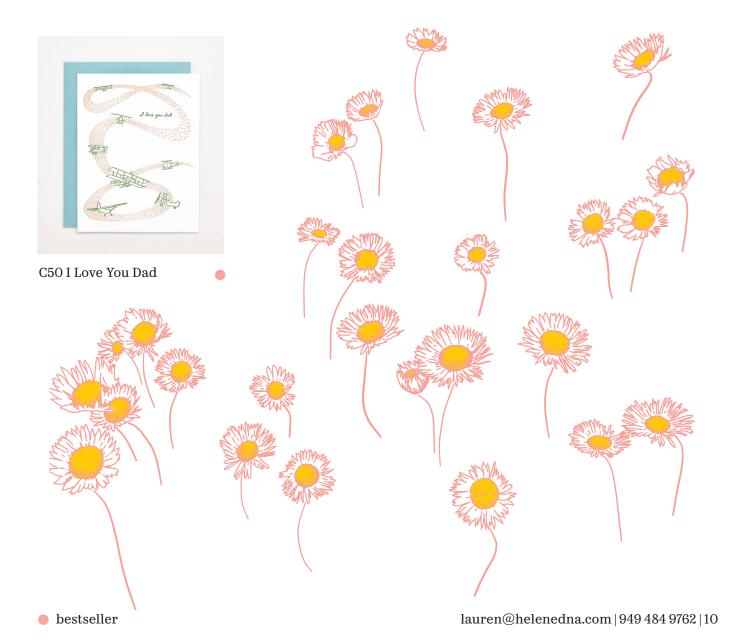

## Mom/Dad

## Single Letterpress Printed A2 Card Folded, \$2.50 each, 6 Minimum per Style

C49 I Love You Mom

C67 I Love You Lots, Dad!