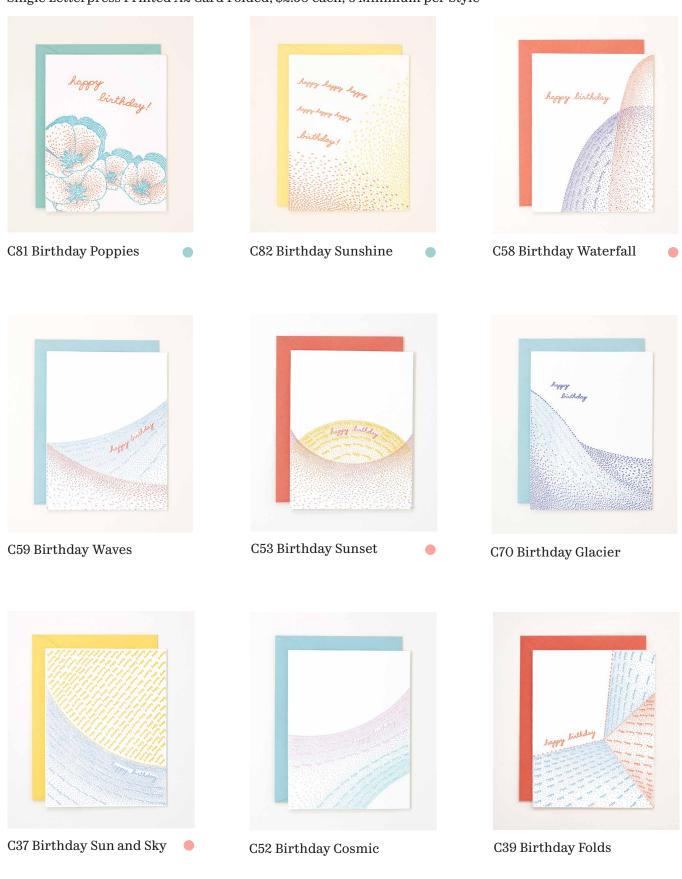

# Happy Birthday

newbestseller

Single Letterpress Printed A2 Card Folded, \$2.50 each, 6 Minimum per Style

# Happy Birthday

Single Letterpress Printed A2 Card Folded, \$2.50 each, 6 Minimum per Style

C40 Birthday Fields

CO1 Birthday Sea

CO4 Birthday River

C68 Birthday Balloons

C69 Birthday Hot Air Balloons

C44 Birthday Planes