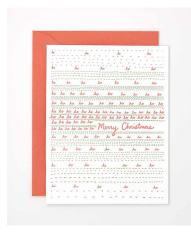

# Holiday

Single A2 Card, \$2.50 each, 6 Min. per Style; Boxed Set of 6 A2 Cards (sku-B), \$10.00 each, 3 Min. per Style

C79 Merry Christmas Dots

C35/C35-B Snowflake

C80 Christmas Poinsettia

Single A2 Card, \$2.50 each, 6 Min. per Style; Boxed Set of 6 A2 Cards (sku-B), \$10.00 each, 3 Min. per Style

C34/C34-B Ho Ho Ho

C32/C32-B 'Tis the Season